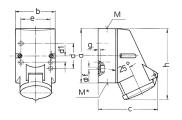

## Drawing

| Drawing          | Amp.      | I                         | 16  |     |
|------------------|-----------|---------------------------|-----|-----|
| 1 MB 209         | Poles     | 3                         | 4   | 5   |
| Dim. in mm       | a         | 87                        | 100 | 100 |
|                  | b         | 64                        | 75  | 75  |
|                  | c         | 99                        | 110 | 113 |
|                  | d         | 40                        | -   | -   |
|                  | d1        | -                         | 11  | 11  |
|                  | e         | 50                        | 59  | 59  |
|                  | f         | 4.5                       | 5   | 5   |
|                  | g.        | 4                         | 4   | 4   |
|                  | h         | 115                       | 125 | 128 |
|                  | M         | 20                        | 20  | 20  |
|                  | M*        | M20 (blind) to be cut out |     |     |
| Max. cable dian  | n. (mm)   | 15                        | 15  | 15  |
| Terminal for cor | nd. cross | 1.5                       | 1.5 | 1.5 |
| section (mm²) m  | inmax.    | -4                        | -4  | -4  |