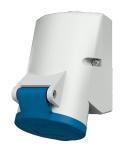

## Wall mounted receptacle CEEplus

Part no. 955

- · screw terminals
- with 4 additional contacts
- · internal fastening
- one cable entry at top (M 20), one blind entry (M 20 can be cut out ) at the bottom
- for solid supply lines for auxiliary contacts, an additional adapter is required

## **Technical specifications**

| Ampere                | 16 A            |
|-----------------------|-----------------|
| Poles                 | 3 p+a           |
| Voltage               | 230 V           |
| Clock position        | 6 h             |
| Hertz                 | 50-60 Hz        |
| Connection technology | Screw terminals |
| Contact               | standard        |
| Protection type       | IP 44           |
| Weight                | 219 g           |