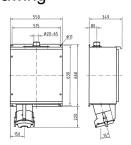

## Wall mounted receptacle

Part no. 75448



- screw terminals
- switched
- with contactor
- electrically interlocked
- cable entry bushing for cables of up to 65 mm at top and blind flange at bottom
- enclosure made of sheet steel, painted in RAL 1021
- seawater resistant products are available on request

## **Technical specifications**

| Ampere                | 400 A           |
|-----------------------|-----------------|
| Poles                 | 5 p             |
| Voltage               | 400 V           |
| Clock position        | 6 h             |
| Hertz                 | 50-60 Hz        |
| Connection technology | Screw terminals |
| Contact               | standard        |
| Protection type       | IP 55           |
| Weight                | 45000 g         |

## Drawing



Drawing 1 MB 404/2

Dim in m