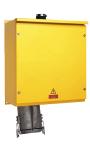

## Wall mounted receptacle

Part no. 75448

- screw terminals
- switched
- with contactor
- electrically interlocked
- cable entry bushing for cables of up to 65 mm at top and blind flange at bottom
- enclosure made of sheet steel, painted in RAL 1021
- seawater resistant products are available on request