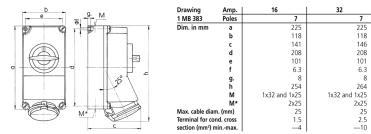

chanical DUO-interlock
- highly heat resistant contact carrier
- nickel plated contacts
- 6 pole switch with 2 auxiliary contacts (1 NO and 1 NC)
- receptacles can be padlocked

## **Technical specifications**

| Ampere                    | 16 A            |
|---------------------------|-----------------|
| Poles                     | 7 p             |
| Voltage                   | 500 V           |
| Clock position            | 7 h             |
| Hertz                     | 50-60 Hz        |
| Connection technology     | Screw terminals |
| Contact                   | standard        |
| Protection type           | IP 44           |
| Enclosure material        | Plastic         |
| Weight                    | 1432 g          |
| Declaration of Conformity | CN,CQC          |

## Drawing