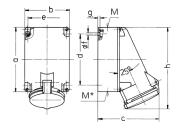

## Drawing

| Drawing          | Amp.   |                             | 63    |       |
|------------------|--------|-----------------------------|-------|-------|
| 1 MB 213         | Poles  | 3                           | 4     | 5     |
| Dim. in mm       | а      | 170                         | 170   | 170   |
|                  | b      | 118                         | 118   | 118   |
|                  | c      | 164                         | 164   | 164   |
|                  | d      | 134.5                       | 134.5 | 134.5 |
|                  | е      | 103                         | 103   | 103   |
|                  | f      | 6.1                         | 6.1   | 6.1   |
|                  | g.     | 6                           | 6     | 6     |
|                  | h      | 216                         | 216   | 216   |
|                  | M      | 40                          | 40    | 40    |
|                  | M*     | 2xM40 (blind) to be cut out |       |       |
| Max. cable diam  | . (mm) | 32                          | 32    | 32    |
| Terminal for con |        | 6                           | 6     | 6     |
| section (mm²) m  | inmax. | <b>—</b> 25                 | —25   | —25   |