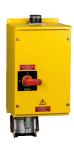

## Wall mounted receptacle

Part no. 75231

- Screw terminals
- switched
- mechanical interlock
- cable entry bushing for cables of 20 mm up to 70 mm at top and blind flange at bottom
- enclosure made of sheet steel, painted in RAL 1021
- external fixing
- seawater resistant products are available on request