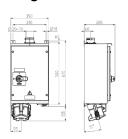

## Wall mounted receptacle

Part no. 75231



- Screw terminals
- switched
- mechanical interlock
- cable entry bushing for cables of 20 mm up to 70 mm at top and blind flange at bottom
- enclosure made of sheet steel, painted in RAL 1021
- external fixing
- seawater resistant products are available on request

## **Technical specifications**

| Ampere                | 200 A           |
|-----------------------|-----------------|
| Poles                 | 4 p             |
| Voltage               | 400 V           |
| Clock position        | 6 h             |
| Hertz                 | 50-60 Hz        |
| Connection technology | Screw terminals |
| Contact               | standard        |
| Protection type       | IP55            |
| Weight                | 21000 g         |

## Drawing



Drawing 1 MB 386

Dim. in mm