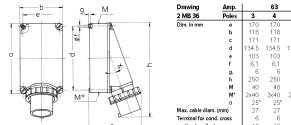

## Drawing

| Drawing                      | Amp.<br>Poles | 63    |       |       | 125 |     |
|------------------------------|---------------|-------|-------|-------|-----|-----|
| 2 MB 36                      |               | 3     | 4     | 5     | 4   | 5   |
| Dim. in mm                   | а             | 170   | 170   | 170   | 264 | 264 |
|                              | b             | 118   | 118   | 118   | 163 | 163 |
|                              | с             | 171   | 171   | 171   | 205 | 205 |
|                              | d             | 134.5 | 134.5 | 134.5 | 240 | 240 |
|                              | e             | 103   | 103   | 103   | 140 | 140 |
|                              | f             | 6,1   | 6,1   | 6,1   | 8,1 | 8,1 |
|                              | g.            | 6     | 6     | 6     | 8   | 8   |
|                              | h             | 250   | 250   | 250   | 355 | 355 |
|                              | м             | 40    | 40    | 40    | 50  | 50  |
|                              | M*            | 2x40  | 2x40  | 2x40  | 50  | 50  |
|                              | α             | 25°   | 25°   | 25°   | 20° | 205 |
| Max. cable dian              | n. (mm)       | 27    | 27    | 27    | 38  | 38  |
| Terminal for co              | nd. cross     | 6     | 6     | 6     | 16  | 16  |
| section (mm <sup>2</sup> ) n | ninmax.       | -16   | -16   | -16   | -35 | -35 |