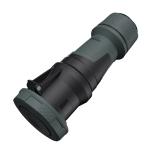

## **Connector PowerTOP Xtra**

Part no. 14261

- screw terminals
- X-CONTACT
- with rubberised grip area
- frame terminals
- with highly heat resistant contact carrier
- nickel plated contacts
- cable gland and sealing strain relief and protection against kinking
- enclosure with thread lock
- two safety slides