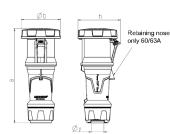

## Drawing

| Drawing                  | Amp.  |     | 63  |     | 1           | 125         |     |
|--------------------------|-------|-----|-----|-----|-------------|-------------|-----|
| 3 MB 68                  | Poles | 3   | 4   | 5   | 3           | 4           | 5   |
| Dim. in mm               | a     | 270 | 270 | 270 | 310         | 310         | 310 |
|                          | b     | 113 | 113 | 113 | 125         | 125         | 125 |
|                          | h     | 123 | 123 | 123 | 135         | 135         | 135 |
|                          | у     | 36  | 36  | 36  | 49          | 49          | 49  |
| Terminal for cond. cross |       | 6   | 6   | 6   | 25          | 25          | 25  |
| section (mm²) minmax.    |       | —16 | —16 | —16 | <b>—</b> 50 | <b>—</b> 50 | —50 |