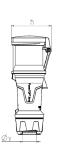

## Drawing

| Drawing                  | Amp.  |     | 63  |     |
|--------------------------|-------|-----|-----|-----|
| 3 MB 69                  | Poles | 3   | 4   | 5   |
| Dim. in mm               | a     | 268 | 268 | 268 |
|                          | b     | 95  | 95  | 95  |
|                          | h     | 109 | 109 | 109 |
|                          | у     | 36  | 36  | 36  |
| Terminal for cond. cross |       | 6   | 6   | 6   |
| section (mm²) minmax.    |       | —16 | —16 | —16 |
|                          |       |     |     |     |