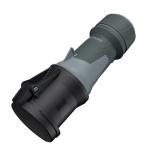

## **Connector PowerTOP Xtra**

Part no. 14130

- screw terminals
- with rubberised grip area
- frame terminals
- X-CONTACT
- highly heat resistant contact carrier
- cable gland and sealing
- strain relief and protection against kinking
- enclosure with thread lock
- two safety slides