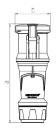

## Drawing

| Drawing                  | Amp.  |     | 63  |     |
|--------------------------|-------|-----|-----|-----|
| 3 MB 69                  | Poles | 3   | 4   | 5   |
| Dim. in mm               | a     | 268 | 268 | 268 |
|                          | b     | 95  | 95  | 95  |
|                          | h     | 109 | 109 | 109 |
|                          | у     | 36  | 36  | 36  |
| Terminal for cond. cross |       | 6   | 6   | 6   |
| section (mm²) minmax.    |       | —16 | —16 | —16 |
|                          |       |     |     |     |