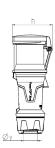

## Drawing

| Drawing                  | Amp.  |     | 63  |     |
|--------------------------|-------|-----|-----|-----|
| 3 MB 69                  | Poles | 3   | 4   | 5   |
| Dim. in mm               | a     | 268 | 268 | 268 |
|                          | b     | 95  | 95  | 95  |
|                          | h     | 109 | 109 | 109 |
|                          | у     | 36  | 36  | 36  |
| Terminal for cond. cross |       | 6   | 6   | 6   |
| section (mm²) minmax.    |       | —16 | —16 | —16 |
|                          |       |     |     |     |