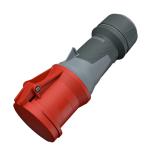

## **Connector PowerTOP Xtra**

Part no. 14129

- screw terminals
  - with rubberised grip area
- frame terminals
- X-CONTACT
- highly heat resistant contact carrier
- cable gland and sealing
- strain relief and protection against kinking
- enclosure with thread lock
- two safety slides