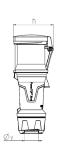

## Drawing

| Drawing                  | Amp.  | 63  |     |     |
|--------------------------|-------|-----|-----|-----|
| 3 MB 69                  | Poles | 3   | 4   | 5   |
| Dim. in mm               | a     | 268 | 268 | 268 |
|                          | b     | 95  | 95  | 95  |
|                          | h     | 109 | 109 | 109 |
|                          | у     | 36  | 36  | 36  |
| Terminal for cond. cross |       | 6   | 6   | 6   |
| section (mm²) minmax.    |       | —16 | —16 | —16 |