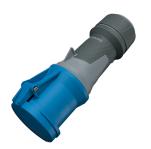

## **Connector PowerTOP Xtra**

Part no. 14128

- screw terminals
- with rubberised grip area
- frame terminals
- X-CONTACT
- highly heat resistant contact carrier
- cable gland and sealing
- strain relief and protection against kinking
- enclosure with thread lock
- two safety slides

## **Technical specifications**

| Ampere                    | 63 A                                                                     |
|---------------------------|--------------------------------------------------------------------------|
| Poles                     | 3 p                                                                      |
| Voltage                   | 230 V                                                                    |
| Clock position            | 6 h                                                                      |
| Hertz                     | 50-60 Hz                                                                 |
| Connection technology     | Screw terminals                                                          |
| Contact                   | highly heat resistant contact carrier, nickel plated contacts, X-CONTACT |
| Protection type           | IP54                                                                     |
| Weight                    | 766 g                                                                    |
| Declaration of Conformity | VDE, EAC                                                                 |