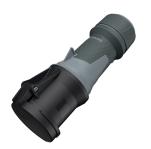

## **Connector PowerTOP Xtra**

Part no. 14107

- screw terminals
- with rubberised grip area
- frame terminals
- X-CONTACT
- highly heat resistant contact carrier
- cable gland and sealing
- strain relief and protection against kinking
- enclosure with thread lock
- two safety slides
- products with pilot contact on request