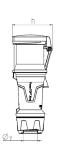

## Drawing

| Drawing                  | Amp.  |     | 63  |     |
|--------------------------|-------|-----|-----|-----|
| 3 MB 69                  | Poles | 3   | 4   | 5   |
| Dim. in mm               | a     | 268 | 268 | 268 |
|                          | b     | 95  | 95  | 95  |
|                          | h     | 109 | 109 | 109 |
|                          | у     | 36  | 36  | 36  |
| Terminal for cond. cross |       | 6   | 6   | 6   |
| section (mm²) minmax.    |       | —16 | —16 | —16 |