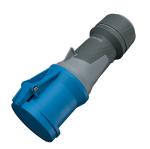

## **Connector PowerTOP Xtra**

Part no. 14102

- screw terminals
  - with rubberised grip area
- frame terminals
- X-CONTACT
- highly heat resistant contact carrier
- cable gland and sealing
- strain relief and protection against kinking
- enclosure with thread lock
- two safety slides
- products with pilot contact on request

## Technical specifications

| Ampere                    | 63 A                                             |
|---------------------------|--------------------------------------------------|
| Poles                     | 3 p                                              |
| Voltage                   | 230 V                                            |
| Clock position            | 6 h                                              |
| Hertz                     | 50-60 Hz                                         |
| Connection technology     | Screw terminals                                  |
| Contact                   | highly heat resistant contact carrier, X-CONTACT |
| Protection type           | IP54                                             |
| Weight                    | 680 g                                            |
| Declaration of Conformity | VDE, EAC, CQC                                    |