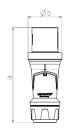

## Drawing

| Drawing                  | Amp.  | 63  |     |     |
|--------------------------|-------|-----|-----|-----|
| 2 MB 226                 | Poles | 3   | 4   | 5   |
| Dim. in mm               | a     | 250 | 250 | 250 |
|                          | b     | 90  | 90  | 90  |
|                          | у     | 36  | 36  | 36  |
|                          |       |     |     |     |
| Terminal for cond. cross |       | 6   | 6   | 6   |
| section (mm²) minmax.    |       | —16 | —16 | —16 |