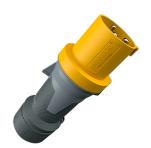

## Plug PowerTOP Xtra R

Part no. 13101

- screw terminals
- rubberised grip area
- frame terminals
- highly heat resistant contact carrier
- nickel plated contacts
- cable gland and sealing
- strain relief and protection against kinking
- enclosure with thread lock
- two safety slides