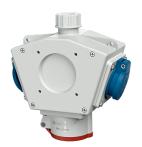

## **DELTA-BOX** receptacle combination

Part no. 92915

- pre-wired for installation
- with internal strain relief and installed hanging hook enclosure and insert made of AMAPLAST

## **Technical specifications**

| CEE 16 A, 5 p, 400 V      | 1                                               |
|---------------------------|-------------------------------------------------|
| SCHUKO® 16 A, 230 V       | 2                                               |
| Connection / feeder cable | <ul> <li>for 1 cable up to 5 x 6 mm²</li> </ul> |
| Protection type           | IP44                                            |
| Shutter                   | false                                           |
| Enclosure material        | Plastic                                         |
| Weight                    | 792 g                                           |
| Declaration of Conformity | EAC, CQC                                        |