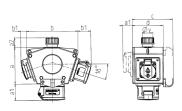

## Drawing

| 3 IVID 44 |                      |            |              |
|-----------|----------------------|------------|--------------|
| Pos.      | Receptacles          | IP-degrees | Dim.         |
| a         |                      |            | 114.0 mm     |
| a1        | SCHUKO®, 16 A, 230 V | IP 44      | max. 30.0 mm |
| a1        | CEE 16 A, 3 p, 230 V | IP 44      | 52.7 mm      |
| a1        | CEE 16 A, 5 p, 400 V | IP 44      | 50.5 mm      |
| a1        | CEE 32 A, 5 p, 400 V | IP 44      | 64.0 mm      |
| a2        |                      |            | 30.0 mm      |
| b         |                      |            | 160.0 mm     |
| b1        | SCHUKO®, 16 A, 230 V | IP 44      | max. 18.0 mm |
| b1        | CEE 16 A, 3 p, 230 V | IP 44      | 42.0 mm      |
| b1        | CEE 16 A, 5 p, 400 V | IP 44      | 40.0 mm      |
| b1        | CEE 32 A, 5 p, 400 V | IP 44      | 53.2 mm      |
| C         |                      |            | 133.0 mm     |
| d         |                      |            | 97.0 mm      |
| V         |                      |            | 17.0 mm      |