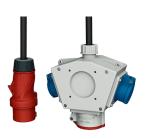

## **DELTA-BOX receptacle combination**

Part no. 92913

- pre-wired for installation
- with cable grip and installed hanging hook enclosure and insert made of AMAPLAST

## **Technical specifications**

| CEE 16 A, 5 p, 400 V      | 1                                                                   |
|---------------------------|---------------------------------------------------------------------|
| SCHUKO® 16 A, 230 V       | 2                                                                   |
| Connection / feeder cable | <ul> <li>2 m H07RN-F5G2.5 with CEE-plug 16 A, 5 p, 400 V</li> </ul> |
| Protection type           | IP44                                                                |
| Shutter                   | false                                                               |
| Enclosure material        | Plastic                                                             |
| Weight                    | 1570 g                                                              |
| Declaration of Conformity | EAC                                                                 |