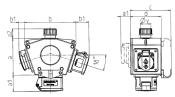

## Drawing

| 3 MB 44 |                      |            |              |
|---------|----------------------|------------|--------------|
| Pos.    | Receptacles          | IP-degrees | Dim.         |
| а       |                      |            | 114.0 mm     |
| a1      | SCHUKO®, 16 A, 230 V | IP 44      | max. 30.0 mm |
| a1      | CEE 16 A, 3 p, 230 V | IP 44      | 52.7 mm      |
| a1      | CEE 16 A, 5 p, 400 V | IP 44      | 50.5 mm      |
| a1      | CEE 32 A, 5 p, 400 V | IP 44      | 64.0 mm      |
| a2      |                      |            | 30.0 mm      |
| b       |                      |            | 160.0 mm     |
| b1      | SCHUKO®, 16 A, 230 V | IP 44      | max. 18.0 mm |
| b1      | CEE 16 A, 3 p, 230 V | IP 44      | 42.0 mm      |
| b1      | CEE 16 A, 5 p, 400 V | IP 44      | 40.0 mm      |
| b1      | CEE 32 A, 5 p, 400 V | IP 44      | 53.2 mm      |
| с       |                      |            | 133.0 mm     |
| d       |                      |            | 97.0 mm      |
| u       |                      |            | 17.0 mm      |