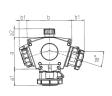

## Drawing

| 3 IVID 45 |                      |            |          |
|-----------|----------------------|------------|----------|
| Pos.      | Receptacles          | IP-degrees | Dim.     |
| a         |                      |            | 114.0 mm |
| a1        | SCHUKO®, 16 A, 230 V | IP 68      | 35.0 mm  |
| a1        | CEE 16 A, 3 p, 230 V | IP 67      | 56.3 mm  |
| a1        | CEE 16 A, 5 p, 400 V | IP 67      | 59.0 mm  |
| a2        |                      |            | 30.0 mm  |
| b         |                      |            | 160.0 mm |
| b1        | SCHUKO®, 16 A, 230 V | IP 44      | 24.0 mm  |
| b1        | CEE 16 A, 3 p, 230 V | IP 44      | 44.3 mm  |
| b1        | CEE 16 A, 5 p, 400 V | IP 44      | 47.0 mm  |
| С         |                      |            | 133.0 mm |
| d         |                      |            | 97.0 mm  |
| 14        |                      |            | 17.0 mm  |