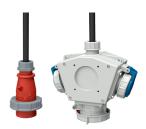

## **DELTA-BOX** receptacle combination

Part no. 92908

- pre-wired for installation
- with cable grip and installed hanging hook enclosure and insert made of AMAPLAST

## **Technical specifications**

| CEE 16 A, 5 p, 400 V      | 1                                                                   |
|---------------------------|---------------------------------------------------------------------|
| SCHUKO® 16 A, 230 V       | 2                                                                   |
| Connection / feeder cable | <ul> <li>2 m H07RN-F5G2.5 with CEE-plug 16 A, 5 p, 400 V</li> </ul> |
| Protection type           | IP67                                                                |
| Shutter                   | false                                                               |
| Enclosure material        | Plastic                                                             |
| Weight                    | 1745 g                                                              |
| Declaration of Conformity | EAC                                                                 |