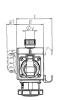

## Drawing

| 3 IVID 45 |                      |            |          |
|-----------|----------------------|------------|----------|
| Pos.      | Receptacles          | IP-degrees | Dim.     |
| a         |                      |            | 114.0 mm |
| a1        | SCHUKO®, 16 A, 230 V | IP 68      | 35.0 mm  |
| a1        | CEE 16 A, 3 p, 230 V | IP 67      | 56.3 mm  |
| a1        | CEE 16 A, 5 p, 400 V | IP 67      | 59.0 mm  |
| a2        |                      |            | 30.0 mm  |
| b         |                      |            | 160.0 mm |
| b1        | SCHUKO®, 16 A, 230 V | IP 44      | 24.0 mm  |
| b1        | CEE 16 A, 3 p, 230 V | IP 44      | 44.3 mm  |
| b1        | CEE 16 A, 5 p, 400 V | IP 44      | 47.0 mm  |
| С         |                      |            | 133.0 mm |
| d         |                      |            | 97.0 mm  |
| 14        |                      |            | 17.0 mm  |