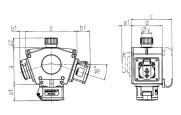

## Drawing

| 3 MB 44 |                      |            |              |  |
|---------|----------------------|------------|--------------|--|
| Pos.    | Receptacles          | IP-degrees | Dim.         |  |
| a       |                      |            | 114.0 mm     |  |
| a1      | SCHUKO®, 16 A, 230 V | IP 44      | max. 30.0 mm |  |
| a1      | CEE 16 A, 3 p, 230 V | IP 44      | 52.7 mm      |  |
| a1      | CEE 16 A, 5 p, 400 V | IP 44      | 50.5 mm      |  |
| a1      | CEE 32 A, 5 p, 400 V | IP 44      | 64.0 mm      |  |
| a2      |                      |            | 30.0 mm      |  |
| b       |                      |            | 160.0 mm     |  |
| b1      | SCHUKO®, 16 A, 230 V | IP 44      | max. 18.0 mm |  |
| b1      | CEE 16 A, 3 p, 230 V | IP 44      | 42.0 mm      |  |
| b1      | CEE 16 A, 5 p, 400 V | IP 44      | 40.0 mm      |  |
| b1      | CEE 32 A, 5 p, 400 V | IP 44      | 53.2 mm      |  |
| C       |                      |            | 133.0 mm     |  |
| d       |                      |            | 97.0 mm      |  |
| v       |                      |            | 17.0 mm      |  |