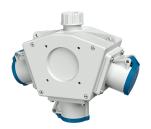

## **DELTA-BOX** receptacle combination

Part no. 92898

- pre-wired for installation
- with cable grip and installed hanging hook
- enclosure and insert made of AMAPLAST

## **Technical specifications**

| CEE 16 A, 3 p, 230 V      | 3                                                          |
|---------------------------|------------------------------------------------------------|
| Connection / feeder cable | <ul> <li>for 1 cable up to 5 x 6 mm<sup>2</sup></li> </ul> |
| Protection type           | IP44                                                       |
| Shutter                   | false                                                      |
| Enclosure material        | Plastic                                                    |
| Weight                    | 890 g                                                      |
| Declaration of Conformity | EAC                                                        |