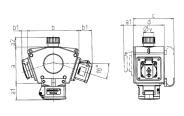

## Drawing

| 3 MB 44 |                      |            |              |
|---------|----------------------|------------|--------------|
| Pos.    | Receptacles          | IP-degrees | Dim.         |
| a       |                      |            | 114.0 mm     |
| a1      | SCHUKO®, 16 A, 230 V | IP 44      | max. 30.0 mm |
| a1      | CEE 16 A, 3 p, 230 V | IP 44      | 52.7 mm      |
| a1      | CEE 16 A, 5 p, 400 V | IP 44      | 50.5 mm      |
| a1      | CEE 32 A, 5 p, 400 V | IP 44      | 64.0 mm      |
| a2      |                      |            | 30.0 mm      |
| b       |                      |            | 160.0 mm     |
| b1      | SCHUKO®, 16 A, 230 V | IP 44      | max. 18.0 mm |
| b1      | CEE 16 A, 3 p, 230 V | IP 44      | 42.0 mm      |
| b1      | CEE 16 A, 5 p, 400 V | IP 44      | 40.0 mm      |
| b1      | CEE 32 A, 5 p, 400 V | IP 44      | 53.2 mm      |
| С       |                      |            | 133.0 mm     |
| d       |                      |            | 97.0 mm      |
| V       |                      |            | 17.0 mm      |