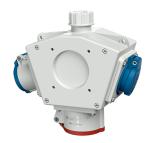

## **DELTA-BOX** receptacle combination

Part no. 92897

- pre-wired for installation
- with cable grip and installed hanging hook
- enclosure and insert made of AMAPLAST

## **Technical specifications**

| CEE 16 A, 5 p, 400 V      | 1                                               |
|---------------------------|-------------------------------------------------|
| CEE 16 A, 3 p, 230 V      | 1                                               |
| SCHUKO® 16 A, 230 V       | 1                                               |
| Connection / feeder cable | <ul> <li>for 1 cable up to 5 x 6 mm²</li> </ul> |
| Protection type           | IP44                                            |
| Shutter                   | false                                           |
| Enclosure material        | Plastic                                         |
| Weight                    | 850 g                                           |
| Declaration of Conformity | EAC                                             |