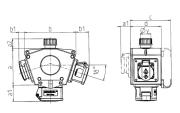

## Drawing

| 3 IVID 44 |                      |            |              |
|-----------|----------------------|------------|--------------|
| Pos.      | Receptacles          | IP-degrees | Dim.         |
| a         |                      |            | 114.0 mm     |
| a1        | SCHUKO®, 16 A, 230 V | IP 44      | max. 30.0 mm |
| a1        | CEE 16 A, 3 p, 230 V | IP 44      | 52.7 mm      |
| a1        | CEE 16 A, 5 p, 400 V | IP 44      | 50.5 mm      |
| a1        | CEE 32 A, 5 p, 400 V | IP 44      | 64.0 mm      |
| a2        |                      |            | 30.0 mm      |
| b         |                      |            | 160.0 mm     |
| b1        | SCHUKO®, 16 A, 230 V | IP 44      | max. 18.0 mm |
| b1        | CEE 16 A, 3 p, 230 V | IP 44      | 42.0 mm      |
| b1        | CEE 16 A, 5 p, 400 V | IP 44      | 40.0 mm      |
| b1        | CEE 32 A, 5 p, 400 V | IP 44      | 53.2 mm      |
| C         |                      |            | 133.0 mm     |
| d         |                      |            | 97.0 mm      |
| V         |                      |            | 17.0 mm      |