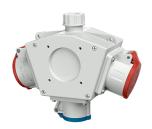

## **DELTA-BOX** receptacle combination

Part no. 92896

- pre-wired for installation
- with cable grip and installed hanging hook
- enclosure and insert made of AMAPLAST

## **Technical specifications**

| CEE 16 A, 5 p, 400 V      | 2                                               |
|---------------------------|-------------------------------------------------|
| CEE 16 A, 3 p, 230 V      | 1                                               |
| Connection / feeder cable | <ul> <li>for 1 cable up to 5 x 6 mm²</li> </ul> |
| Protection type           | IP44                                            |
| Shutter                   | false                                           |
| Enclosure material        | Plastic                                         |
| Weight                    | 997 g                                           |
| Declaration of Conformity | EAC                                             |