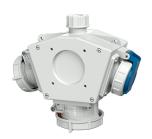

## **DELTA-BOX** receptacle combination

Part no. 92894

- pre-wired for installation
- with cable grip and installed hanging hook enclosure and insert made of AMAPLAST

## **Technical specifications**

| CEE 16 A, 5 p, 400 V      | 1                                               |
|---------------------------|-------------------------------------------------|
| CEE 16 A, 3 p, 230 V      | 1                                               |
| SCHUKO® 16 A, 230 V       | 1                                               |
| Connection / feeder cable | <ul> <li>for 1 cable up to 5 x 6 mm²</li> </ul> |
| Protection type           | IP67                                            |
| Shutter                   | false                                           |
| Enclosure material        | Plastic                                         |
| Weight                    | 962 g                                           |
| Declaration of Conformity | EAC                                             |