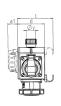

## Drawing

| 3 MB 45 |                      |            |          |
|---------|----------------------|------------|----------|
| Pos.    | Receptacles          | IP-degrees | Dim.     |
| a       |                      |            | 114.0 mm |
| a1      | SCHUKO®, 16 A, 230 V | IP 68      | 35.0 mm  |
| a1      | CEE 16 A, 3 p, 230 V | IP 67      | 56.3 mm  |
| a1      | CEE 16 A, 5 p, 400 V | IP 67      | 59.0 mm  |
| a2      |                      |            | 30.0 mm  |
| b       |                      |            | 160.0 mm |
| b1      | SCHUKO®, 16 A, 230 V | IP 44      | 24.0 mm  |
| b1      | CEE 16 A, 3 p, 230 V | IP 44      | 44.3 mm  |
| b1      | CEE 16 A, 5 p, 400 V | IP 44      | 47.0 mm  |
| C       |                      |            | 133.0 mm |
| d       |                      |            | 97.0 mm  |
| 1/      |                      |            | 17.0 mm  |