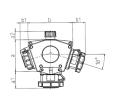

## Drawing

| 3 MB 45 |                      |            |          |
|---------|----------------------|------------|----------|
| Pos.    | Receptacles          | IP-degrees | Dim.     |
| a       |                      |            | 114.0 mm |
| a1      | SCHUKO®, 16 A, 230 V | IP 68      | 35.0 mm  |
| a1      | CEE 16 A, 3 p, 230 V | IP 67      | 56.3 mm  |
| a1      | CEE 16 A, 5 p, 400 V | IP 67      | 59.0 mm  |
| a2      |                      |            | 30.0 mm  |
| b       |                      |            | 160.0 mm |
| b1      | SCHUKO®, 16 A, 230 V | IP 44      | 24.0 mm  |
| b1      | CEE 16 A, 3 p, 230 V | IP 44      | 44.3 mm  |
| b1      | CEE 16 A, 5 p, 400 V | IP 44      | 47.0 mm  |
| C       |                      |            | 133.0 mm |
| d       |                      |            | 97.0 mm  |
| 1/      |                      |            | 17.0 mm  |