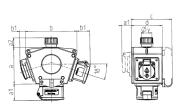

## Drawing

| 3 MB 44 |                      |            |              |
|---------|----------------------|------------|--------------|
| Pos.    | Receptacles          | IP-degrees | Dim.         |
| a       |                      |            | 114.0 mm     |
| a1      | SCHUKO®, 16 A, 230 V | IP 44      | max. 30.0 mm |
| a1      | CEE 16 A, 3 p, 230 V | IP 44      | 52.7 mm      |
| a1      | CEE 16 A, 5 p, 400 V | IP 44      | 50.5 mm      |
| a1      | CEE 32 A, 5 p, 400 V | IP 44      | 64.0 mm      |
| a2      |                      |            | 30.0 mm      |
| b       |                      |            | 160.0 mm     |
| b1      | SCHUKO®, 16 A, 230 V | IP 44      | max. 18.0 mm |
| b1      | CEE 16 A, 3 p, 230 V | IP 44      | 42.0 mm      |
| b1      | CEE 16 A, 5 p, 400 V | IP 44      | 40.0 mm      |
| b1      | CEE 32 A, 5 p, 400 V | IP 44      | 53.2 mm      |
| С       |                      |            | 133.0 mm     |
| d       |                      |            | 97.0 mm      |
| v       |                      |            | 17.0 mm      |