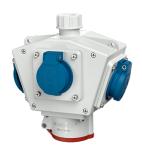

## **DELTA-BOX** receptacle combination

Part no. 92658

- pre-wired for installation
- with cable grip and installed hanging hook
- enclosure and insert made of AMAPLAST

## **Technical specifications**

| CEE 16 A, 5 p, 400 V      | 1                                               |
|---------------------------|-------------------------------------------------|
| SCHUKO® 16 A, 230 V       | 3                                               |
| Connection / feeder cable | <ul> <li>for 1 cable up to 5 x 6 mm²</li> </ul> |
| Protection type           | IP44                                            |
| Shutter                   | false                                           |
| Enclosure material        | Plastic                                         |
| Weight                    | 880 g                                           |
| Declaration of Conformity | EAC                                             |