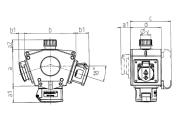

## Drawing

| 3 MB 44 |                      |            |              |
|---------|----------------------|------------|--------------|
| Pos.    | Receptacles          | IP-degrees | Dim.         |
| a       |                      |            | 114.0 mm     |
| a1      | SCHUKO®, 16 A, 230 V | IP 44      | max. 30.0 mm |
| a1      | CEE 16 A, 3 p, 230 V | IP 44      | 52.7 mm      |
| a1      | CEE 16 A, 5 p, 400 V | IP 44      | 50.5 mm      |
| a1      | CEE 32 A, 5 p, 400 V | IP 44      | 64.0 mm      |
| a2      |                      |            | 30.0 mm      |
| b       |                      |            | 160.0 mm     |
| b1      | SCHUKO®, 16 A, 230 V | IP 44      | max. 18.0 mm |
| b1      | CEE 16 A, 3 p, 230 V | IP 44      | 42.0 mm      |
| b1      | CEE 16 A, 5 p, 400 V | IP 44      | 40.0 mm      |
| b1      | CEE 32 A, 5 p, 400 V | IP 44      | 53.2 mm      |
| С       |                      |            | 133.0 mm     |
| d       |                      |            | 97.0 mm      |
| v       |                      |            | 17.0 mm      |