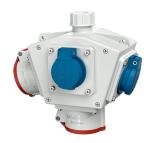

## **DELTA-BOX** receptacle combination

Part no. 92655

- pre-wired for installation
- with cable grip and installed hanging hook
- enclosure and insert made of AMAPLAST

## **Technical specifications**

| CEE 16 A, 5 p, 400 V      | 2                                               |
|---------------------------|-------------------------------------------------|
| SCHUKO® 16 A, 230 V       | 2                                               |
| Connection / feeder cable | <ul> <li>for 1 cable up to 5 x 6 mm²</li> </ul> |
| Protection type           | IP44                                            |
| Shutter                   | false                                           |
| Enclosure material        | Plastic                                         |
| Weight                    | 1010 g                                          |
| Declaration of Conformity | EAC                                             |