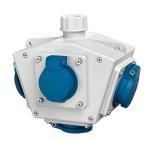

## **DELTA-BOX** receptacle combination

Part no. 92602

- pre-wired for installation
- with internal strain relief and installed hanging hook enclosure and insert made of AMAPLAST

## **Technical specifications**

| SCHUKO® 16 A, 230 V       | 4                                                          |
|---------------------------|------------------------------------------------------------|
| Connection / feeder cable | <ul> <li>for 1 cable up to 5 x 6 mm<sup>2</sup></li> </ul> |
| Protection type           | IP44                                                       |
| Shutter                   | false                                                      |
| Enclosure material        | Plastic                                                    |
| Weight                    | 751 g                                                      |
| Declaration of Conformity | EAC                                                        |