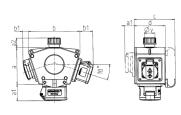

## Drawing

| 3 MB 44 |                      |            |              |
|---------|----------------------|------------|--------------|
| Pos.    | Receptacles          | IP-degrees | Dim.         |
| a       |                      |            | 114.0 mm     |
| a1      | SCHUKO®, 16 A, 230 V | IP 44      | max. 30.0 mm |
| a1      | CEE 16 A, 3 p, 230 V | IP 44      | 52.7 mm      |
| a1      | CEE 16 A, 5 p, 400 V | IP 44      | 50.5 mm      |
| a1      | CEE 32 A, 5 p, 400 V | IP 44      | 64.0 mm      |
| a2      |                      |            | 30.0 mm      |
| b       |                      |            | 160.0 mm     |
| b1      | SCHUKO®, 16 A, 230 V | IP 44      | max. 18.0 mm |
| b1      | CEE 16 A, 3 p, 230 V | IP 44      | 42.0 mm      |
| b1      | CEE 16 A, 5 p, 400 V | IP 44      | 40.0 mm      |
| b1      | CEE 32 A, 5 p, 400 V | IP 44      | 53.2 mm      |
| С       | ·                    |            | 133.0 mm     |
| d       |                      |            | 97.0 mm      |
|         |                      |            | 17 0 mm      |