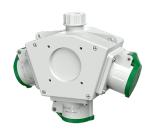

## **DELTA-BOX** receptacle combination

Part no. 92594

- pre-wired for installation
- with cable grip and installed hanging hook
- enclosure and insert made of AMAPLAST

## Technical specifications

| Fitted with               | • 3 CEE 16 A, 4 p, >50 - 500 V, 100-300 Hz                 |
|---------------------------|------------------------------------------------------------|
| Connection / feeder cable | <ul> <li>for 1 cable up to 5 x 6 mm<sup>2</sup></li> </ul> |
| Protection type           | IP44                                                       |
| Shutter                   | false                                                      |
| Enclosure material        | Plastic                                                    |
| Weight                    | 955 g                                                      |
| Declaration of Conformity | EAC                                                        |