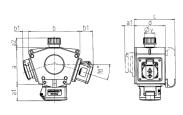

## Drawing

| 3 MB 44 |                      |            |              |
|---------|----------------------|------------|--------------|
| Pos.    | Receptacles          | IP-degrees | Dim.         |
| a       |                      |            | 114.0 mm     |
| a1      | SCHUKO®, 16 A, 230 V | IP 44      | max. 30.0 mm |
| a1      | CEE 16 A, 3 p, 230 V | IP 44      | 52.7 mm      |
| a1      | CEE 16 A, 5 p, 400 V | IP 44      | 50.5 mm      |
| a1      | CEE 32 A, 5 p, 400 V | IP 44      | 64.0 mm      |
| a2      |                      |            | 30.0 mm      |
| b       |                      |            | 160.0 mm     |
| b1      | SCHUKO®, 16 A, 230 V | IP 44      | max. 18.0 mm |
| b1      | CEE 16 A, 3 p, 230 V | IP 44      | 42.0 mm      |
| b1      | CEE 16 A, 5 p, 400 V | IP 44      | 40.0 mm      |
| b1      | CEE 32 A, 5 p, 400 V | IP 44      | 53.2 mm      |
| С       |                      |            | 133.0 mm     |
| d       |                      |            | 97.0 mm      |
| u       |                      |            | 17.0 mm      |