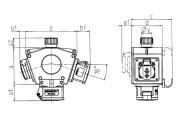

## Drawing

| 3 MB 44 |                      |            |              |
|---------|----------------------|------------|--------------|
| Pos.    | Receptacles          | IP-degrees | Dim.         |
| a       |                      |            | 114.0 mm     |
| a1      | SCHUKO®, 16 A, 230 V | IP 44      | max. 30.0 mm |
| a1      | CEE 16 A, 3 p, 230 V | IP 44      | 52.7 mm      |
| a1      | CEE 16 A, 5 p, 400 V | IP 44      | 50.5 mm      |
| a1      | CEE 32 A, 5 p, 400 V | IP 44      | 64.0 mm      |
| a2      |                      |            | 30.0 mm      |
| b       |                      |            | 160.0 mm     |
| b1      | SCHUKO®, 16 A, 230 V | IP 44      | max. 18.0 mm |
| b1      | CEE 16 A, 3 p, 230 V | IP 44      | 42.0 mm      |
| b1      | CEE 16 A, 5 p, 400 V | IP 44      | 40.0 mm      |
| b1      | CEE 32 A, 5 p, 400 V | IP 44      | 53.2 mm      |
| С       |                      |            | 133.0 mm     |
| d       |                      |            | 97.0 mm      |
|         |                      |            | 17.0 mm      |