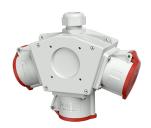

## **DELTA-BOX** receptacle combination

Part no. 90839

- pre-wired for installation
- with cable grip and installed hanging hook enclosure and insert made of AMAPLAST

## **Technical specifications**

| CEE 32 A, 5 p, 400 V      | 3                                                          |
|---------------------------|------------------------------------------------------------|
| Connection / feeder cable | <ul> <li>for 1 cable up to 5 x 6 mm<sup>2</sup></li> </ul> |
| Protection type           | IP44                                                       |
| Shutter                   | false                                                      |
| Enclosure material        | Plastic                                                    |
| Weight                    | 1204 g                                                     |
| Declaration of Conformity | EAC                                                        |