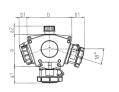

## Drawing

| 3 MB 45 |                      |            |          |
|---------|----------------------|------------|----------|
| Pos.    | Receptacles          | IP-degrees | Dim      |
| a       |                      |            | 114.0 mm |
| a1      | SCHUKO®, 16 A, 230 V | IP 68      | 35.0 mm  |
| a1      | CEE 16 A, 3 p, 230 V | IP 67      | 56.3 mm  |
| a1      | CEE 16 A, 5 p, 400 V | IP 67      | 59.0 mm  |
| a2      |                      |            | 30.0 mm  |
| b       |                      |            | 160.0 mm |
| b1      | SCHUKO®, 16 A, 230 V | IP 44      | 24.0 mm  |
| b1      | CEE 16 A, 3 p, 230 V | IP 44      | 44.3 mm  |
| b1      | CEE 16 A, 5 p, 400 V | IP 44      | 47.0 mm  |
| C       |                      |            | 133.0 mm |
| d       |                      |            | 97.0 mm  |
| у       |                      |            | 17.0 mm  |