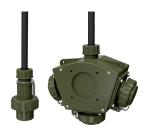

## **DELTA BOX TM** Part no. 84708

screw terminals

• • •

- with bayonet lid attached by a strap with installed hanging hook with hanging clip supply cable tail 1.5 m H07RN-F3G2,5 and plug SCHUKO®

## **Technical specifications**

| SCHUKO® 16 A, 230 V       | 3                                                                    |
|---------------------------|----------------------------------------------------------------------|
| Connection / feeder cable | <ul> <li>1.5 m H07RN-F3G2,5 with plug SCHUKO® 16 A, 230 V</li> </ul> |
| Protection type           | IP68                                                                 |
| Shutter                   | false                                                                |
| Enclosure material        | Plastic                                                              |
| Weight                    | 1602 g                                                               |
| Declaration of Conformity | EAC                                                                  |