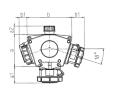

## Drawing

| 3 MB 45 |                                   |            |          |
|---------|-----------------------------------|------------|----------|
| Pos.    | Receptacles                       | IP-degrees | Dim      |
| а       |                                   |            | 114.0 mm |
| a1      | SCHUKO <sup>®</sup> , 16 A, 230 V | IP 68      | 35.0 mm  |
| a1      | CEE 16 A, 3 p, 230 V              | IP 67      | 56.3 mm  |
| a1      | CEE 16 A, 5 p, 400 V              | IP 67      | 59.0 mm  |
| a2      |                                   |            | 30.0 mm  |
| b       |                                   |            | 160.0 mm |
| b1      | SCHUKO®, 16 A, 230 V              | IP 44      | 24.0 mm  |
| b1      | CEE 16 A, 3 p, 230 V              | IP 44      | 44.3 mm  |
| b1      | CEE 16 A, 5 p, 400 V              | IP 44      | 47.0 mm  |
| C       |                                   |            | 133.0 mm |
| d       |                                   |            | 97.0 mm  |
| у       |                                   |            | 17.0 mm  |