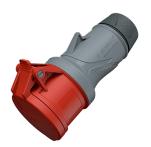

## Connector PowerTOP® Xtra R with ErgoCONTACT

Part no. 14600

- screw terminals ErgoCONTACT
- X-CONTACT
- highly heat resistant contact carrier
- nickel plated contacts
- ergonomic enclosure design with nubbed grip areas
- rubberised cable gland with sealing
- strain relief and protection against kinking
- thread lock and safety slide
- area for self-adhesive labels

## **Technical specifications**

| Ampere                    | 16 A                                                                      |
|---------------------------|---------------------------------------------------------------------------|
| Poles                     | 5 p                                                                       |
| Voltage                   | 400-440 V                                                                 |
| Clock position            | 11 h                                                                      |
| Hertz                     | 50-60 Hz                                                                  |
| Connection technology     | Screw terminals, ErgoCONTACT®                                             |
| Contact                   | nickel plated contacts, X-CONTACT®, highly heat resistant contact carrier |
| Protection type           | IP 54                                                                     |
| Weight                    | 215 g                                                                     |
| Declaration of Conformity | VDE, EAC                                                                  |