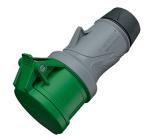

## Connector PowerTOP® Xtra R with ErgoCONTACT

•

•

Part no. 14587

- screw terminals ErgoCONTACT
- X-CONTACT
- highly heat resistant contact carrier
- nickel plated contacts
- ergonomic enclosure design with nubbed grip areas
- rubberised cable gland with sealing
- strain relief and protection against kinking
- thread lock and safety slid
- area for self-adhesive labels