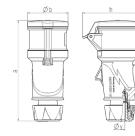

## Drawing

| Drawing                            | Amp.   16 |      | 6    | 32  |
|------------------------------------|-----------|------|------|-----|
| 3 MB 79                            | Poles     | 3    | 5    | 5   |
| Dim. in mm                         | а         | 165  | 174  | 209 |
|                                    | b         | 55   | 69   | 80  |
|                                    | h         | 72   | 98   | 108 |
|                                    | у         | 14.5 | 16   | 22  |
| Terminal for cond. cross           |           | 1    | 1    | 2.5 |
| section (mm <sup>2</sup> ) minmax. |           | -2.5 | -2.5 | -6  |