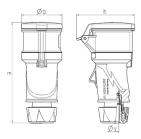

## Drawing

| Drawing                  | Amp.  | 16   |              | 32         |
|--------------------------|-------|------|--------------|------------|
| 3 MB 79                  | Poles | 3    | 5            | 5          |
| Dim. in mm               | а     | 165  | 174          | 209        |
|                          | b     | 55   | 69           | 80         |
|                          | h     | 72   | 98           | 108        |
|                          | у     | 14.5 | 16           | 22         |
| Terminal for cond. cross |       | 1    | 1            | 2.5        |
| section (mm²) minmax.    |       | -2.5 | <b>—</b> 2.5 | <u>—</u> 6 |