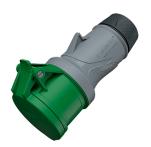

## Connector PowerTOP® Xtra R with ErgoCONTACT

Part no. 14586

- screw terminals ErgoCONTACT
- X-CONTACT
- highly heat resistant contact carrier
- nickel plated contacts
- ergonomic enclosure design with nubbed grip areas
- rubberised cable gland with sealing
- strain relief and protection against kinking
- thread lock and safety slid
- · area for self-adhesive labels

## **Technical specifications**

| Ampere                    | 32 A                                                                      |
|---------------------------|---------------------------------------------------------------------------|
| Poles                     | 5 p                                                                       |
| Voltage                   | 50-500 V                                                                  |
| Clock position            | 10 h                                                                      |
| Hertz                     | 100-300 Hz                                                                |
| Connection technology     | Screw terminals, ErgoCONTACT®                                             |
| Contact                   | nickel plated contacts, X-CONTACT®, highly heat resistant contact carrier |
| Protection type           | IP 54                                                                     |
| Weight                    | 434 g                                                                     |
| Declaration of Conformity | VDE, EAC                                                                  |