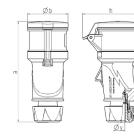

## Drawing

| Drawing                  | Amp.  | 16   |      | 32   |  |
|--------------------------|-------|------|------|------|--|
| 3 MB 79                  | Poles | 3    | 5    | 5    |  |
| Dim. in mm               | а     | 166  | 174  | 209  |  |
|                          | b     | 57   | 69   | 80   |  |
|                          | h     | 83   | 98   | 108  |  |
|                          | у     | 15   | 17.2 | 24.7 |  |
| Terminal for cond. cross |       | 1    | 1    | 2.5  |  |
| section (mm²) minmax.    |       | -2.5 | -2.5 | —6   |  |