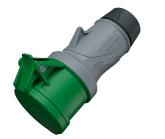

## **Connector PowerTOP® Xtra R with ErgoCONTACT**

•

•

Part no. 14567

- screw terminals ErgoCONTACT
- **X-CONTACT**
- highly heat resistant contact carrier
- nickel plated contacts
- ergonomic enclosure design with nubbed grip areas
- rubberised cable gland with sealing
- strain relief and protection against kinking thread lock and safety slide
- area for self-adhesive labels