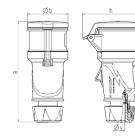

## Drawing

| Drawing                  | Amp.   16 |      | 6    | 32   |
|--------------------------|-----------|------|------|------|
| 3 MB 79                  | Poles     | 3    | 5    | 5    |
| Dim. in mm               | а         | 166  | 174  | 209  |
|                          | b         | 57   | 69   | 80   |
|                          | h         | 83   | 98   | 108  |
|                          | у         | 15   | 17.2 | 24.7 |
| Terminal for cond. cross |           | 1    | 1    | 2.5  |
| section (mm²) minmax.    |           | —2.5 | -2.5 | —6   |