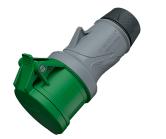

## **Connector PowerTOP® Xtra R with ErgoCONTACT**

•

•

Part no. 14565

- screw terminals ErgoCONTACT
- **X-CONTACT**
- highly heat resistant contact carrier
- nickel plated contacts
- ergonomic enclosure design with nubbed grip areas
- rubberised cable gland with sealing
- strain relief and protection against kinking thread lock and safety slide
- area for self-adhesive labels