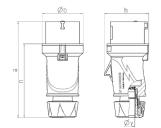

## Drawing

| Drawing                      | Amp.   16                          |      | 16   | 32  |
|------------------------------|------------------------------------|------|------|-----|
| 2 MB 253                     | Poles                              | 3    | 5    | 5   |
| Dim. in mm                   | а                                  | 154  | 163  | 196 |
|                              | b                                  | 55   | 68   | 78  |
|                              | h                                  | 58   | 74   | 86  |
|                              | n                                  | 118  | 126  | 151 |
|                              | у                                  | 14.5 | 16   | 22  |
| Terminal for cor             | Terminal for cond. cross           |      | 1    | 2.5 |
| section (mm <sup>2</sup> ) m | section (mm <sup>2</sup> ) minmax. |      | —2.5 | —6  |