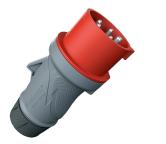

## Plug PowerTOP® Xtra R with ErgoCONTACT

Part no. 13612

- screw terminals ErgoCONTACT
- highly heat resistant contact carrier
- nickel plated contacts
- ergonomic enclosure design with nubbed grip areas
- rubberised cable gland with sealing
- strain relief and protection against kinking •
- thread lock and safety slid
- area for self-adhesive labels

## **Technical specifications**

| Ampere                    | 32 A                                                          |
|---------------------------|---------------------------------------------------------------|
| Poles                     | 5 p                                                           |
| Voltage                   | 400-440 V                                                     |
| Clock position            | 11 h                                                          |
| Hertz                     | 50-60 Hz                                                      |
| Connection technology     | Screw terminals, ErgoCONTACT®                                 |
| Contact                   | nickel plated contacts, highly heat resistant contact carrier |
| Protection type           | IP 54                                                         |
| Weight                    | 366 g                                                         |
| Declaration of Conformity | VDE, EAC                                                      |