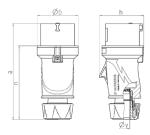

## Drawing

| Drawing                  | Amp.  | 16   |      | 32  |
|--------------------------|-------|------|------|-----|
| 2 MB 253                 | Poles | 3    | 5    | 5   |
| Dim. in mm               | a     | 154  | 163  | 196 |
|                          | b     | 55   | 68   | 78  |
|                          | h     | 58   | 74   | 86  |
|                          | n     | 118  | 126  | 151 |
|                          | у     | 14.5 | 16   | 22  |
| Terminal for cond. cross |       | 1    | 1    | 2.5 |
| section (mm²) minmax.    |       | -2.5 | —2.5 | 6   |