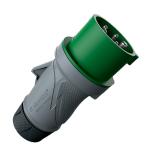

## Plug PowerTOP® Xtra R with ErgoCONTACT

Part no. 13587

- screw terminals ErgoCONTACT
- highly heat resistant contact carrier
- nickel plated contacts
- ergonomic enclosure design with nubbed grip areas
- rubberised cable gland with sealing
- strain relief and protection against kinking
- thread lock and safety slid
- area for self-adhesive labels