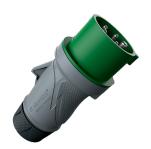

## Plug PowerTOP® Xtra R with ErgoCONTACT

Part no. 13586

- screw terminals ErgoCONTACT
- highly heat resistant contact carrier
- nickel plated contacts
- ergonomic enclosure design with nubbed grip areas
- rubberised cable gland with sealing
- strain relief and protection against kinking
- thread lock and safety slid
- area for self-adhesive labels

## **Technical specifications**

| Ampere                    | 32 A                                                          |
|---------------------------|---------------------------------------------------------------|
| Poles                     | 5 p                                                           |
| Voltage                   | 50-500 V                                                      |
| Clock position            | 10 h                                                          |
| Hertz                     | 100-300 Hz                                                    |
| Connection technology     | Screw terminals, ErgoCONTACT®                                 |
| Contact                   | nickel plated contacts, highly heat resistant contact carrier |
| Protection type           | IP 54                                                         |
| Weight                    | 366 g                                                         |
| Declaration of Conformity | VDE, EAC                                                      |