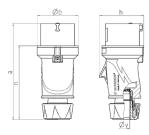

## Drawing

| Drawing                  | Amp.  | 16   |      | 32   |
|--------------------------|-------|------|------|------|
| 2 MB 253                 | Poles | 3    | 5    | 5    |
| Dim. in mm               | а     | 154  | 163  | 196  |
|                          | b     | 55   | 68   | 78   |
|                          | h     | 58   | 74   | 86   |
|                          | n     | 118  | 122  | 151  |
|                          | у     | 15   | 17.2 | 24.7 |
| Terminal for cond. cross |       | 1    | 1    | 2.5  |
| section (mm²) minmax.    |       | —2.5 | —2.5 | 6    |