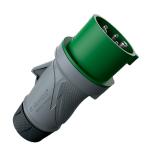

## Plug PowerTOP® Xtra R with ErgoCONTACT

Part no. 13565

- screw terminals ErgoCONTACT
- highly heat resistant contact carrier
- nickel plated contacts
- ergonomic enclosure design with nubbed grip areas
- rubberised cable gland with sealing
- strain relief and protection against kinking
- thread lock and safety slide
- area for self-adhesive labels

## **Technical specifications**

| Ampere                    | 16 A                                                          |
|---------------------------|---------------------------------------------------------------|
| Poles                     | 5 p                                                           |
| Voltage                   | 50-500 V                                                      |
| Clock position            | 10 h                                                          |
| Hertz                     | 100-300 Hz                                                    |
| Connection technology     | Screw terminals, ErgoCONTACT®                                 |
| Contact                   | nickel plated contacts, highly heat resistant contact carrier |
| Protection type           | IP 54                                                         |
| Weight                    | 195 g                                                         |
| Declaration of Conformity | VDE, EAC                                                      |