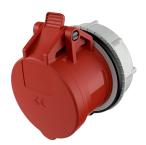

## Panel mounted receptacle RAPIDO® with TwinCONTACT

Part no. 998

- screwless spring terminals suitable for through wiring for wall apertures 70 mm diameter
- central fixing

## **Technical specifications**

| Ampere                    | 16 A                    |
|---------------------------|-------------------------|
| Poles                     | 4 p                     |
| Voltage                   | 400 V                   |
| Clock position            | 6 h                     |
| Hertz                     | 50-60 Hz                |
| Connection technology     | Screwless - TwinCONTACT |
| Contact                   | standard                |
| Protection type           | IP 44                   |
| Weight                    | 42 g                    |
| Declaration of Conformity | EAC                     |