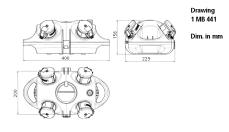

|
|---------------------------|-------------------------------------------------------------|
| Data port sockets         | 1 RJ45 double data port cat.6, 8/8                          |
| Connection / feeder cable | <ul> <li>for 1 cable up to 5 x 10 mm<sup>2</sup></li> </ul> |
| Protection type           | IP 20                                                       |
| Shutter                   | false                                                       |
| Enclosure material        | Plastic                                                     |
| Weight                    | 1689 g                                                      |
| Declaration of Conformity | EAC                                                         |

## Drawing