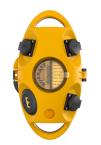

## **AirKRAFT®** Part no. 94554GE

- pre-wired for installation
- back box in black •

•

- hinged cover available in red (RO), yellow (GE) or silver (SI) enclosure and insert made of AMAPLAST •