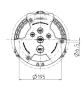

O® 16 A, 230 V       | 3                                                                  |
|---------------------------|--------------------------------------------------------------------|
| Connection / feeder cable | <ul> <li>3 m H07RN-F3G1.5 with plug SCHUKO® 16 A, 230 V</li> </ul> |
| Protection type           | IP 44                                                              |
| Shutter                   | false                                                              |
| Enclosure material        | Plastic                                                            |
| Weight                    | 1720 g                                                             |
| Declaration of Conformity | EAC                                                                |

## Drawing





Dim. in mm