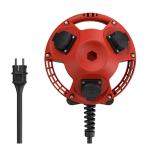

## **3KRAFT®** Part no. 94357RO

- pre-wired for installation
- back box in black
- hinged cover available in red (RO), yellow (GE) or silver (SI) enclosure and insert made of AMAPLAST

## **Technical specifications**

| SCHUKO® 16 A, 230 V       | 3                                                                  |
|---------------------------|--------------------------------------------------------------------|
| Connection / feeder cable | <ul> <li>3 m H07RN-F3G1.5 with plug SCHUKO® 16 A, 230 V</li> </ul> |
| Protection type           | IP 44                                                              |
| Shutter                   | false                                                              |
| Enclosure material        | Plastic                                                            |
| Weight                    | 1720 g                                                             |
| Declaration of Conformity | EAC                                                                |