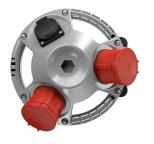

## **3KRAFT®**

Part no. 94353SI

- pre-wired for installation
- back box in black

•

- hinged cover available in red (RO), yellow (GE) or silver (SI) enclosure and insert made of AMAPLAST •

## **Technical specifications**

| CEE 32 A, 5 p, 400 V      | 1                                                                                                   |
|---------------------------|-----------------------------------------------------------------------------------------------------|
| CEE 16 A, 5 p, 400 V      | 1                                                                                                   |
| SCHUKO® 16 A, 230 V       | 1                                                                                                   |
| Connection / feeder cable | <ul> <li>for 1 cable up to 5 x 10 mm<sup>2</sup> and 1 cable up to 5 x 10 mm<sup>2</sup></li> </ul> |
| Protection type           | IP 44                                                                                               |
| Shutter                   | false                                                                                               |
| Enclosure material        | Plastic                                                                                             |
| Weight                    | 1220 g                                                                                              |
| Declaration of Conformity | EAC                                                                                                 |