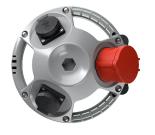

## **3KRAFT®**

Part no. 94350SI

- pre-wired for installation
- back box in black

•

- hinged cover available in red (RO), yellow (GE) or silver (SI) enclosure and insert made of AMAPLAST •