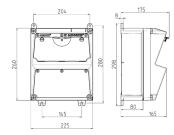

## Drawing

## Drawing 1 MB 521

|  | Receptacles        | Degrees | Depth  |
|--|--------------------|---------|--------|
|  | SCHUKO® 16A, 230 V | IP 44   | 175 mm |
|  |                    | IP 67   | 194 mm |
|  | CEE 16A, 3p, 230V  | IP 44   | 204 mm |
|  |                    | IP 67   | 205 mm |
|  | CEE 16A, 5p, 400V  | IP 44   | 209 mm |
|  |                    | IP 67   | 213 mm |
|  | CEE 32A, 5p, 400V  | IP 44   | 221 mm |
|  |                    | IP 67   | 227 mm |
|  | CEE 63A, 5p, 400V  | IP 44   | 248 mm |
|  |                    | IP 67   | 248 mm |
|  |                    |         |        |

Cable entries: closed for cut out. 2 x M 32 each on top and bottom, 2 x M 20 each on top and bottom for cut out.