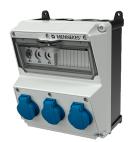

## AMAXX® receptacle combination

Part no. 920001

- pre-wired for installation
- hinged to the side

•

- enclosure and insert made of AMAPLAST
- fusing behind a transparent cover

## **Technical specifications**

| SCHUKO® 16 A, 230 V       | 3                                                           |
|---------------------------|-------------------------------------------------------------|
| Fusing                    | <ul> <li>3 Neozed D01, 1 p</li> </ul>                       |
| Pre-fuse max.             | 63 A                                                        |
| InA                       | 16 A                                                        |
| RDF                       | 1                                                           |
| Connection / feeder cable | <ul> <li>for 1 cable up to 5 x 10 mm<sup>2</sup></li> </ul> |
| Protection type           | IP 44                                                       |
| Shutter                   | false                                                       |
| Enclosure material        | Plastic                                                     |
| Weight                    | 2229 g                                                      |
| Height                    | 260 mm                                                      |
| Width                     | 225 mm                                                      |
| Declaration of Conformity | EAC                                                         |