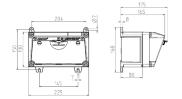

## Drawing

## Drawing 1 MB 531

Depth dimensions at various fittings.

| Receptacles        | Degrees | Depth  |  |
|--------------------|---------|--------|--|
| SCHUKO® 16A, 230 V | IP 44   | 175 mm |  |
|                    | IP 67   | 194 mm |  |
| CEE 16A, 3p, 230V  | IP 44   | 204 mm |  |
|                    | IP 67   | 205 mm |  |
| CEE 16A, 5p, 400V  | IP 44   | 209 mm |  |
|                    | IP 67   | 213 mm |  |
| CEE 32A, 5p, 400V  | IP 44   | 221 mm |  |
|                    | IP 67   | 227 mm |  |
| CEE 63A, 5p, 400V  | IP 44   | 248 mm |  |
|                    | IP 67   | 248 mm |  |

Cable entries: closed for cut out. 2 x M 25 each on top and bottom, 2 x M 20 each on top and bottom for cut out.