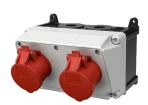

## **AMAXX®** receptacle combination

Part no. 910278

- pre-wired for installation
- enclosure and insert made of AMAPLAST

## Technical specifications

| CEE 16 A, 5 p, 400 V      | 2                                               |
|---------------------------|-------------------------------------------------|
| Connection / feeder cable | <ul> <li>for 1 cable up to 5 x 6 mm²</li> </ul> |
| Protection type           | IP 44                                           |
| Shutter                   | false                                           |
| Enclosure material        | Plastic                                         |
| Weight                    | 1640 g                                          |
| Height                    | 130 mm                                          |
| Width                     | 225 mm                                          |