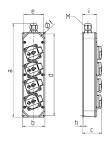

## Drawing

| Drawing<br>1 MB 446 |   |     |
|---------------------|---|-----|
| Dim. in mm          | а | 330 |
|                     | b | 80  |
|                     | c | 68  |
|                     | d | 290 |
|                     | е | 70  |
|                     | f | 4.3 |
|                     | h | 3.8 |
|                     | i | 51  |
|                     | M | 20  |
|                     |   |     |