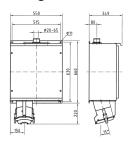

ntactor
- electrically interlocked
- cable entry bushing for cables of up to 65 mm at top and blind flange at bottom
- enclosure made of sheet steel, painted in RAL 1021
- seawater resistant products are available on request

## **Technical specifications**

| Ampere                    | 400 A           |
|---------------------------|-----------------|
| Poles                     | 4 p             |
| Voltage                   | 400 V           |
| Clock position            | 6 h             |
| Hertz                     | 50-60 Hz        |
| Connection technology     | Screw terminals |
| Contact                   | standard        |
| Protection type           | IP 55           |
| Weight                    | 25000 g         |
| Declaration of Conformity | EAC             |

## Drawing



Drawing 1 MB 404/2