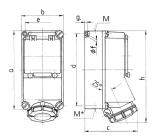

## Drawing

| Drawing           | Amp.     |               | 10   |      | 32            |      |
|-------------------|----------|---------------|------|------|---------------|------|
| 1 MB 378          | Poles    | 3             | 4    | 5    | 4             | 5    |
| Dim. in mm        | а        | 225           | 225  | 225  | 225           | 225  |
|                   | b        | 118           | 118  | 118  | 118           | 118  |
|                   | c        | 144           | 146  | 147  | 152           | 153  |
|                   | d        | 208           | 208  | 208  | 208           | 208  |
|                   | е        | 101           | 101  | 101  | 101           | 101  |
|                   | f        | 6.3           | 6.3  | 6.3  | 6.3           | 6.3  |
|                   | g.       | 8             | 8    | 8    | 8             | 8    |
|                   | h        | 252           | 255  | 259  | 268           | 274  |
|                   | M        | 1x25 and 1x32 |      |      | 1x25 and 1x32 |      |
|                   | М*       | 2x25          | 2x25 | 2x25 | 2x25          | 2x25 |
| Max. cable diam   | . (mm)   | 25            | 25   | 25   | 25            | 25   |
| Terminal for con- | d. cross | 1.5           | 1.5  | 1.5  | 2.5           | 2.5  |
| section (mm²) mi  | nmax.    | <del>-4</del> | -4   | -4   | —10           | —10  |