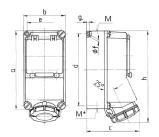

## Drawing

| Drawing         | Amp.      |               | 16   |               | 32   |      |
|-----------------|-----------|---------------|------|---------------|------|------|
| 1 MB 378        | Poles     | 3             | 4    | 5             | 4    | 5    |
| Dim. in mm      | а         | 225           | 225  | 225           | 225  | 225  |
|                 | b         | 118           | 118  | 118           | 118  | 118  |
|                 | c         | 144           | 146  | 147           | 152  | 153  |
|                 | d         | 208           | 208  | 208           | 208  | 208  |
|                 | е         | 101           | 101  | 101           | 101  | 101  |
|                 | f         | 6.3           | 6.3  | 6.3           | 6.3  | 6.3  |
|                 | g.        | 8             | 8    | 8             | 8    | 8    |
|                 | h         | 252           | 255  | 259           | 268  | 274  |
|                 | M         | 1x25 and 1x32 |      | 1x25 and 1x32 |      |      |
|                 | M*        | 2x25          | 2x25 | 2x25          | 2x25 | 2x25 |
| Max. cable dia  | m. (mm)   | 25            | 25   | 25            | 25   | 25   |
| Terminal for co | nd. cross | 1.5           | 1.5  | 1.5           | 2.5  | 2.5  |
| section (mm²) r | nin -may  | _4            | 4    | 1             | 10   | 10   |