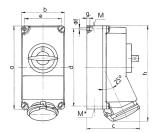

## Drawing

| Drawing                  | Amp.    | 16            | 32            |
|--------------------------|---------|---------------|---------------|
| 1 MB 383                 | Poles   | 7             | 7             |
| Dim. in mm               | а       | 225           | 225           |
|                          | b       | 118           | 118           |
|                          | c       | 141           | 146           |
|                          | d       | 208           | 208           |
|                          | е       | 101           | 101           |
|                          | f       | 6.3           | 6.3           |
|                          | g.      | 8             | 8             |
|                          | h       | 254           | 264           |
|                          | M       | 1x32 and 1x25 | 1x32 and 1x25 |
|                          | М*      | 2x25          | 2x25          |
| Max. cable diam. (mm)    |         | 25            | 25            |
| Terminal for cond. cross |         | 1.5           | 2.5           |
| section (mm²) m          | ninmax. | -4            | —10 <b> </b>  |