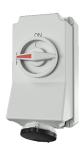

## Wall mounted receptacle

Part no. 5683

- screw terminals
- switched
- mechanical DUO-interlock
- highly heat resistant contact carrier
- nickel plated contacts
- 6 pole switch with 2 auxiliary contacts (1 NO and 1 NC)
- receptacles can be padlocked