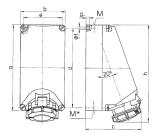

## Drawing

| 1 MB 206         | Poles    | 3             | 4    | 5    | 3             | 4    | 5    |
|------------------|----------|---------------|------|------|---------------|------|------|
| Dim. in mm       | а        | 225           | 225  | 225  | 225           | 225  | 225  |
|                  | b        | 118           | 118  | 118  | 118           | 118  | 118  |
|                  | c        | 144           | 150  | 152  | 155           | 155  | 159  |
|                  | d        | 208           | 208  | 208  | 208           | 208  | 208  |
|                  | е        | 101           | 101  | 101  | 101           | 101  | 101  |
|                  | f        | 6.3           | 6.3  | 6.3  | 6.3           | 6.3  | 6.3  |
|                  | g.       | 8             | 8    | 8    | 8             | 8    | 8    |
|                  | ĥ        | 249           | 251  | 253  | 255           | 253  | 259  |
|                  | M        | 1x25 and 1x32 |      |      | 1x25 and 1x32 |      |      |
|                  | M*       | 2x25          | 2x25 | 2x25 | 2x25          | 2x25 | 2x25 |
| Max. cable diam  | ı. (mm)  | 25            | 25   | 25   | 25            | 25   | 25   |
| Terminal for con | d. cross | 1.5           | 1.5  | 1.5  | 2.5           | 2.5  | 2.5  |
| section (mm2) m  | inmax.   | -4            | -4   | -4   | —10           | -10  | -10  |