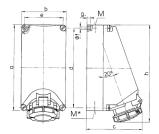

## Drawing

| 1 MB 206         | Poles     | 3             | 4    | 5    | 3    | 4             | 5    |  |
|------------------|-----------|---------------|------|------|------|---------------|------|--|
| Dim. in mm       | а         | 225           | 225  | 225  | 225  | 225           | 225  |  |
|                  | b         | 118           | 118  | 118  | 118  | 118           | 118  |  |
|                  | c         | 144           | 150  | 152  | 155  | 155           | 159  |  |
|                  | d         | 208           | 208  | 208  | 208  | 208           | 208  |  |
|                  | е         | 101           | 101  | 101  | 101  | 101           | 101  |  |
|                  | f         | 6.3           | 6.3  | 6.3  | 6.3  | 6.3           | 6.3  |  |
|                  | g.        | 8             | 8    | 8    | 8    | 8             | 8    |  |
|                  | h         | 249           | 251  | 253  | 255  | 253           | 259  |  |
|                  | M         | 1x25 and 1x32 |      |      | 1x2  | 1x25 and 1x32 |      |  |
|                  | M*        | 2x25          | 2x25 | 2x25 | 2x25 | 2x25          | 2x25 |  |
| Max. cable dian  | n. (mm)   | 25            | 25   | 25   | 25   | 25            | 25   |  |
| Terminal for cor | nd. cross | 1.5           | 1.5  | 1.5  | 2.5  | 2.5           | 2.5  |  |
| section (mm²) m  | ninmax.   | -4            | -4   | -4   | —10  | -10           | —10  |  |