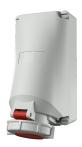

## Wall mounted receptacle

Part no. 5511

- screw terminals
- suitable for through wiring with fixing points for terminal strip part no. 40113

## **Technical specifications**

| Ampere                    | 16 A            |
|---------------------------|-----------------|
| Poles                     | 4 p             |
| Voltage                   | 400 V           |
| Clock position            | 6 h             |
| Hertz                     | 50-60 Hz        |
| Connection technology     | Screw terminals |
| Contact                   | standard        |
| Protection type           | IP 67           |
| Weight                    | 728 g           |
| Declaration of Conformity | EAC, CQC        |